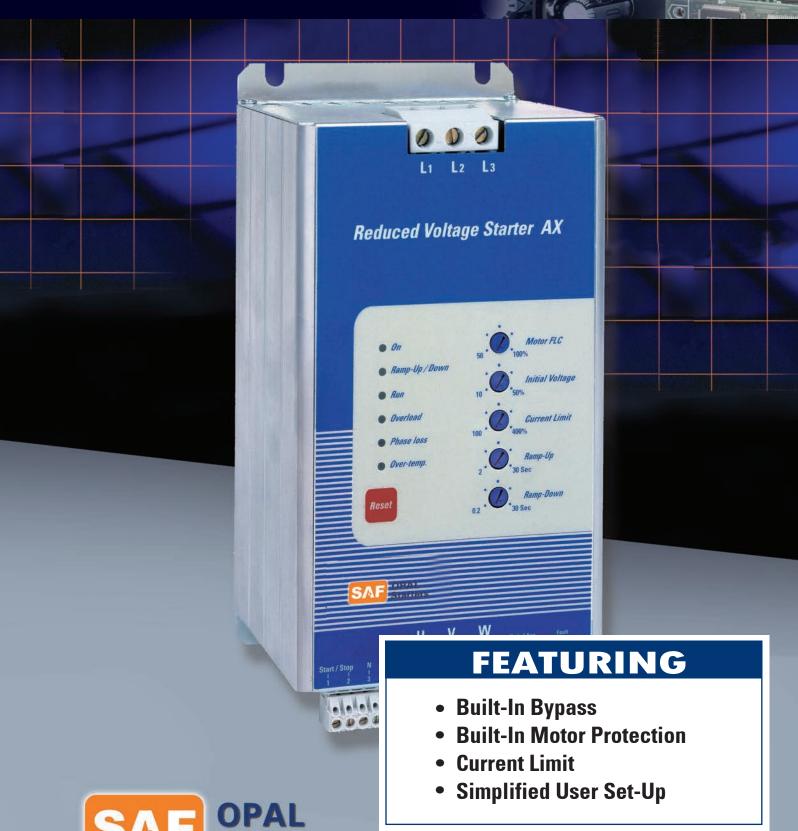

## OPAL LT RVS-AX Series

The OPAL LT is a dependable Analog Soft Starter rated at 8-170A, 220-600V, three-phase control, compete with current limit, motor protection and a built-in bypass features. The OPAL LT is an optimal solution for small to medium size motors, in demanding applications. Ease of installation and operation make it an ideal cost effective starter choice.

## ADVANTAGES AT A GLANCE

- · Soft start & Soft stop
- · Current Limit
- · Built-in motor protection
- · Built-in bypass (31-170A only)
- Start / Stop by volatgae free contact
- · Compact, small footprint
- · Aluminum case
- · Line or inside Delta connection

## MOTOR STARTER PROTECTION

- · Electronic overload
- · Phase loss
- · Starter over-temperature
- · SCR protection by Metal Oxide Varistors

#### **DISPLAY LEDS**

- · On Mains voltage connected
- · Ramp Up/Down
- Run
- Overload
- · Phase Loss
- · Over Temperatire
- · Auxiliary Relays
- · End of Acceleration Relay, one- N.O. contact
- · Fault Relay, one- N.O contact